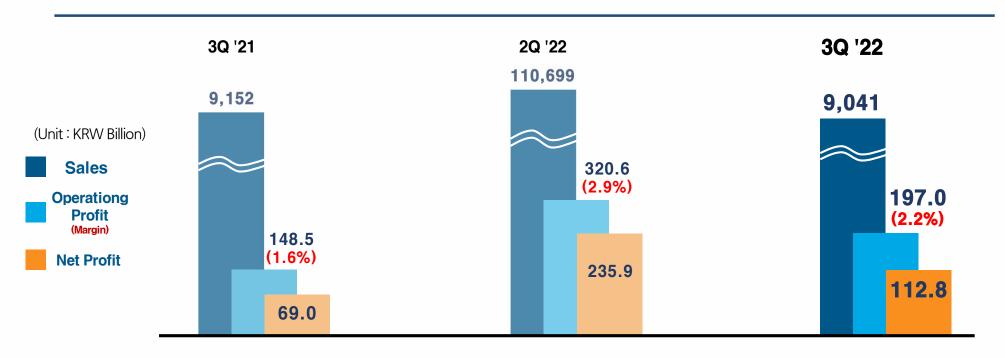

## KRW 9 Trillion in Sales (QoQ \( \triangle 18.3\%) / KRW 197 Billion in Operating Profit (QoQ \( \triangle 38.6\%)

|                                  | 3Q '21  | 2Q '22  | 3Q '22  |
|----------------------------------|---------|---------|---------|
| ROE (Return On Equity)           | 8%      | 26%     | 11%     |
| Profitability (Net profit/Sales) | 0.75%   | 2.16%   | 1.25%   |
| Asset Turnover (Sales/Asset)     | 3.36    | 3.11    | 2.42    |
| leverage (Asset/Equity)          | 3.26    | 3.88    | 3.43    |
| EBITDA                           | 232.9bn | 424.5bn | 297.0bn |

## **Sales** (Trading QoQ $\triangle$ 21%) / Operating Profit (Trading $\triangle$ 47%, Investment sub. $\triangle$ 58%)

| /                                 | 20.       | 21      | 2022      |         |                 |        |  |  |
|-----------------------------------|-----------|---------|-----------|---------|-----------------|--------|--|--|
| (Unit : KRW Billion)              | 3Q Accum. | 3Q      | 3Q Accum. | 3Q      | QoQ             | YoY    |  |  |
| Sales                             | 24,763.0  | 9,151.5 | 30,023.3  | 9,041.2 | △2,028.6        | △110.3 |  |  |
| Trading                           | 22,629.0  | 8,390.2 | 27,034.0  | 7,968.4 | △2,078.4        | △421.8 |  |  |
| Energy                            | 933.7     | 335.4   | 1,017.5   | 348.7   | +26,3           | +13,3  |  |  |
| Investment<br>Subsidiaries & Etc. | 1,200.3   | 425.9   | 1,971.8   | 724,1   | +23,5           | +298,2 |  |  |
| Operating Profit                  | 445.4     | 148.5   | 733.7     | 197.0   | △123,7          | +48.5  |  |  |
| (OP Margin)                       | 1.8%      | 1.6%    | 2.4%      | 2.2%    | △ <b>0.7%</b> p | +0.6%p |  |  |
| Trading                           | 237.0     | 78.0    | 285,8     | 59,8    | △53.4           | △18.2  |  |  |
| Energy                            | 86.3      | 32.2    | 240.8     | 93,8    | △10,2           | +61.6  |  |  |
| Investment<br>Subsidiaries & Etc. | 122.1     | 38.3    | 207.1     | 43,4    | △60.1           | +5.1   |  |  |
| Non-Operating P/L                 | △58.2     | △64.3   | △41.5     | △47.6   | △47.7           | +16.7  |  |  |
| Finance P/L                       | △47.1     | △12.9   | △100.0    | △67.0   | △42,6           | △54.1  |  |  |
| Equity Method P/L                 | 41.7      | 14.6    | 63,8      | 19,2    | △10,1           | +4.6   |  |  |
| Other P/L                         | △52.8     | △66.0   | △5.3      | 0,2     | +5,0            | +66,2  |  |  |
| Net Profit                        | 228.1     | 69.0    | 511.8     | 112,8   | △123,2          | +43.8  |  |  |