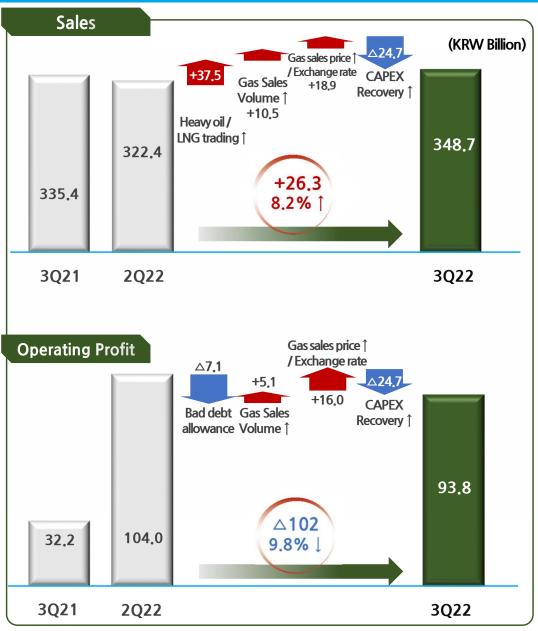

## **Sales** (Trading QoQ $\triangle$ 21%) / Operating Profit (Trading $\triangle$ 47%, Investment sub. $\triangle$ 58%)

| /                                 | 20.       | 21      | 2022      |         |                 |        |  |  |
|-----------------------------------|-----------|---------|-----------|---------|-----------------|--------|--|--|
| (Unit : KRW Billion)              | 3Q Accum. | 3Q      | 3Q Accum. | 3Q      | QoQ             | YoY    |  |  |
| Sales                             | 24,763.0  | 9,151.5 | 30,023.3  | 9,041.2 | △2,028.6        | △110.3 |  |  |
| Trading                           | 22,629.0  | 8,390.2 | 27,034.0  | 7,968.4 | △2,078.4        | △421.8 |  |  |
| Energy                            | 933.7     | 335.4   | 1,017.5   | 348.7   | +26,3           | +13,3  |  |  |
| Investment<br>Subsidiaries & Etc. | 1,200.3   | 425.9   | 1,971.8   | 724,1   | +23,5           | +298,2 |  |  |
| Operating Profit                  | 445.4     | 148.5   | 733.7     | 197.0   | △123,7          | +48.5  |  |  |
| (OP Margin)                       | 1.8%      | 1.6%    | 2.4%      | 2.2%    | △ <b>0.7%</b> p | +0.6%p |  |  |
| Trading                           | 237.0     | 78.0    | 285,8     | 59,8    | △53.4           | △18.2  |  |  |
| Energy                            | 86.3      | 32.2    | 240.8     | 93,8    | △10,2           | +61.6  |  |  |
| Investment<br>Subsidiaries & Etc. | 122.1     | 38.3    | 207.1     | 43,4    | △60.1           | +5.1   |  |  |
| Non-Operating P/L                 | △58.2     | △64.3   | △41.5     | △47.6   | △47.7           | +16.7  |  |  |
| Finance P/L                       | △47.1     | △12.9   | △100.0    | △67.0   | △42,6           | △54.1  |  |  |
| Equity Method P/L                 | 41.7      | 14.6    | 63,8      | 19,2    | △10,1           | +4.6   |  |  |
| Other P/L                         | △52.8     | △66.0   | △5.3      | 0,2     | +5,0            | +66,2  |  |  |
| Net Profit                        | 228.1     | 69.0    | 511.8     | 112,8   | △123,2          | +43.8  |  |  |