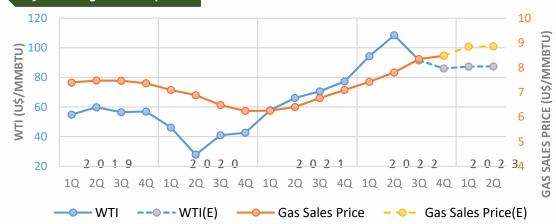

| 40     | 31     | △24.1% | △6.3%  |

- Reduced trading for Risk management during downturn
- Started the production of American soybean in Oct.
- Weak demand of feedstuff

Flooding in Pohang(Opportunity cost):

Sales for Sep. ~ Dec. shipment (Products 0.9mn tons, raw materials 0.7mn tons)

\* Recovery plan: Switchover to Kwangyang works, Replacement Expected increasing of Slabs supply from Pohang works





Note

# 2. Energy



| Myanmar gas field         | 20   | 21   | 2022 |       |       |
|---------------------------|------|------|------|-------|-------|
|                           | 3Q   | 4Q   | 1Q   | 2Q    | 3Q    |
| Sales Vol. (bn ft³)       | 48.8 | 47.4 | 41.7 | 45.5  | 49.7  |
| Operating Profit (bn KRW) | 43.6 | 69.1 | 52.7 | 110.8 | 108.0 |

#### Myanmar gas sales price



\* Myanmar gas sales prices expected to increase upto 2Q in 2023 despite WTI drop

#### Myanmar gas field

- · After completion of the stage 2 development (Daily Avg. 550mn ft<sup>3</sup>)
- · Sales price 1.7% up QoQ, uptrend lasts till 2Q of 2023 (E)\$8.86/MMBTU
- CAPEX recovery decreasing gradually (2Q 60% → 3Q 35%)

#### Other biz

- Group Captive LNG off-take LT agreement (yearly target 0.4mn tons, '26~'41)
   Long term sales agreement in October (POSCO Group)
- Expansion E&P portfolio: Exploration right for Indonesian Bunga (~1H, '23)





Out-

look

# 3. Investment Subsidiaries

#### **Earnings Results** 2021 2022 (Unit: KRW Billion) 30 Accum. 30 3Q Accum, **3Q** YoY QoQ 1,178.1 423.9 1,933,8 Sales 688.5 △1.7% +62.4% P-MS 806 0 3018 1,106.4 366.4 △5.6% +21.4% 35.5 162.3 32.2 △56.4