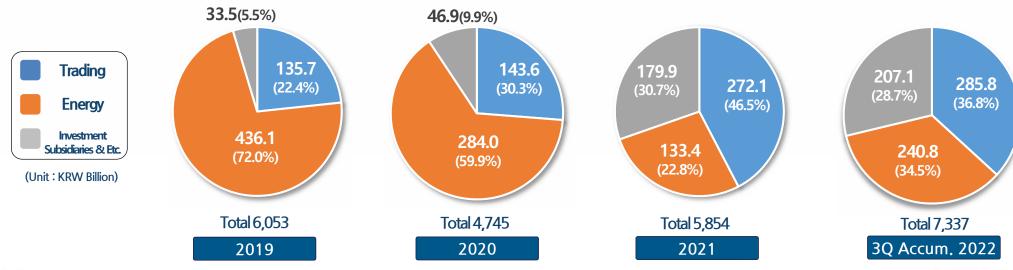

## **Sales** (Trading QoQ $\triangle$ 21%) / Operating Profit (Trading $\triangle$ 47%, Investment sub. $\triangle$ 58%)

| /                                 | 20.       | 21      | 2022      |         |                 |        |  |  |
|-----------------------------------|-----------|---------|-----------|---------|-----------------|--------|--|--|
| (Unit : KRW Billion)              | 3Q Accum. | 3Q      | 3Q Accum. | 3Q      | QoQ             | YoY    |  |  |
| Sales                             | 24,763.0  | 9,151.5 | 30,023.3  | 9,041.2 | △2,028.6        | △110.3 |  |  |
| Trading                           | 22,629.0  | 8,390.2 | 27,034.0  | 7,968.4 | △2,078.4        | △421.8 |  |  |
| Energy                            | 933.7     | 335.4   | 1,017.5   | 348.7   | +26,3           | +13,3  |  |  |
| Investment<br>Subsidiaries & Etc. | 1,200.3   | 425.9   | 1,971.8   | 724,1   | +23,5           | +298,2 |  |  |
| Operating Profit                  | 445.4     | 148.5   | 733.7     | 197.0   | △123,7          | +48.5  |  |  |
| (OP Margin)                       | 1.8%      | 1.6%    | 2.4%      | 2.2%    | △ <b>0.7%</b> p | +0.6%p |  |  |
| Trading                           | 237.0     | 78.0    | 285,8     | 59,8    | △53.4           | △18.2  |  |  |
| Energy                            | 86.3      | 32.2    | 240.8     | 93,8    | △10,2           | +61.6  |  |  |
| Investment<br>Subsidiaries & Etc. | 122.1     | 38.3    | 207.1     | 43,4    | △60.1           | +5.1   |  |  |
| Non-Operating P/L                 | △58.2     | △64.3   | △41.5     | △47.6   | △47.7           | +16.7  |  |  |
| Finance P/L                       | △47.1     | △12.9   | △100.0    | △67.0   | △42,6           | △54.1  |  |  |
| Equity Method P/L                 | 41.7      | 14.6    | 63,8      | 19,2    | △10,1           | +4.6   |  |  |
| Other P/L                         | △52.8     | △66.0   | △5.3      | 0,2     | +5,0            | +66,2  |  |  |
| Net Profit                        | 228.1     | 69.0    | 511.8     | 112,8   | △123,2          | +43.8  |  |  |