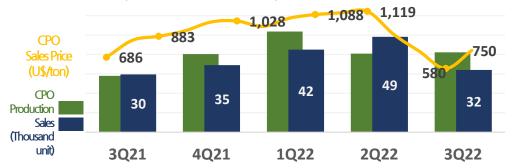

△22.0% +1.571.4% 11.9 Others 2.0 22.8 △3.1 △141.9% △113.6%

P-MS(POSCOMobilitysolution): Traction Motor Core sales vol. down and weak STS market

\*Flooding in Pohang: Decreased in STS sales(7,000tons) and Plate(3,000 tons)

Recovery cost (2bn KRW) for damaged steel sheets

Narrabri (Australian coal): Sales drop from production trouble (1.65 → 1.11 mn tons)

Keep the high sales price (U\$392/ton) d)Avg. sales price in 2021: U\$114/ton

Others: eSteel4U (e-sales) included (73.9bn KRW)

### **Key Performance**

• Traction Motor Core: Overseas sales decreased temperalrily due to adjustment of demand and supply in Europe (QoQ 6%↓)



- PT.BIA(Palm oil): Off-peak and seasonal drop in production Sales of CPO decreased QoQ 35%
  - \* The volume of production and sales expected to rebound in 4Q



- SENEX: Earning increased due to rise in sales vol. and price\*
- \* Rise of oil price, Gas shortage in eastern Australia OP:  $11.1(2Q) \rightarrow 13.7$ bn KRW(3Q)
- Planned expansion of Gas production(~2025)
- Start construction of gas treatment facility







## **Consolidated Balance Sheet**

|       | (Unit : KRW Billion)                  | Dec 31, 2020 | Dec 31, 2021 | Sep 30, 2022 |  |  |
|-------|---------------------------------------|--------------|--------------|--------------|--|--|
| Total | Assets                                | 8,328.0      | 10,770.7     | 14,767.0     |  |  |
|       | Current Assets                        | 4,764.6      | 7,155.2      | 9,453.2      |  |  |
|       | AR and Inventory                      | 3,823.8      | 5,950.8      | 6,916.8