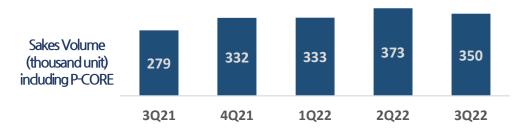

7%p △5.4%p P-MS 29.7 12.3 31.3 0.8 △95.6% △93.5% PT.BIA 55.5 12.0 85.1 10.0 △75.4% △16.7% 24.8 13.7 +23.4% Senex 51.6 Narrabri $\triangle 4.0$ $\triangle 1.4$ 20,6 △22.0% +1.571.4% 11.9 Others 2.0 22.8 △3.1 △141.9% △113.6%

P-MS(POSCOMobilitysolution): Traction Motor Core sales vol. down and weak STS market

\*Flooding in Pohang: Decreased in STS sales(7,000tons) and Plate(3,000 tons)

Recovery cost (2bn KRW) for damaged steel sheets

Narrabri (Australian coal): Sales drop from production trouble (1.65 → 1.11 mn tons)

Keep the high sales price (U\$392/ton) d)Avg. sales price in 2021: U\$114/ton

Others: eSteel4U (e-sales) included (73.9bn KRW)

### **Key Performance**

• Traction Motor Core: Overseas sales decreased temperalrily due to adjustment of demand and supply in Europe (QoQ 6%↓)



- PT.BIA(Palm oil): Off-peak and seasonal drop in production Sales of CPO decreased QoQ 35%
  - \* The volume of production and sales expected to rebound in 4Q



- SENEX: Earning increased due to rise in sales vol. and price\*
- \* Rise of oil price, Gas shortage in eastern Australia OP:  $11.1(2Q) \rightarrow 13.7$ bn KRW(3Q)
- Planned expansion of Gas production(~2025)
- Start construction of gas treatment facility







## **Consolidated Balance Sheet**

|       | (Unit : KRW Billion)                  | Dec 31, 2020 | Dec 31, 2021 | Sep 30, 2022 |  |  |
|-------|---------------------------------------|--------------|--------------|--------------|--|--|
| Total | Assets                                | 8,328.0      | 10,770.7     | 14,767.0     |  |  |
|       | Current Assets