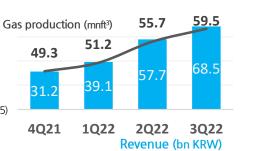

## **Sales** (Trading QoQ $\triangle$ 21%) / Operating Profit (Trading $\triangle$ 47%, Investment sub. $\triangle$ 58%)

| /                                 | 20.       | 21      | 2022      |         |                 |        |  |  |
|-----------------------------------|-----------|---------|-----------|---------|-----------------|--------|--|--|
| (Unit : KRW Billion)              | 3Q Accum. | 3Q      | 3Q Accum. | 3Q      | QoQ             | YoY    |  |  |
| Sales                             | 24,763.0  | 9,151.5 | 30,023.3  | 9,041.2 | △2,028.6        | △110.3 |  |  |
| Trading                           | 22,629.0  | 8,390.2 | 27,034.0  | 7,968.4 | △2,078.4        | △421.8 |  |  |
| Energy                            | 933.7     | 335.4   | 1,017.5   | 348.7   | +26,3           | +13,3  |  |  |
| Investment<br>Subsidiaries & Etc. | 1,200.3   | 425.9   | 1,971.8   | 724,1   | +23,5           | +298,2 |  |  |
| Operating Profit                  | 445.4     | 148.5   | 733.7     | 197.0   | △123,7          | +48.5  |  |  |
| (OP Margin)                       | 1.8%      | 1.6%    | 2.4%      | 2.2%    | △ <b>0.7%</b> p | +0.6%p |  |  |
| Trading                           | 237.0     | 78.0    | 285,8     | 59,8    | △53.4           | △18.2  |  |  |
| Energy                            | 86.3      | 32.2    | 240.8     | 93,8    | △10,2           | +61.6  |  |  |
| Investment<br>Subsidiaries & Etc. | 122.1     | 38.3    | 207.1     | 43,4    | △60.1           | +5.1   |  |  |
| Non-Operating P/L                 | △58.2     | △64.3   | △41.5     | △47.6   | △47.7           | +16.7  |  |  |
| Finance P/L                       | △47.1     | △12.9   | △100.0    | △67.0   | △42,6           | △54.1  |  |  |
| Equity Method P/L                 | 41.7      | 14.6    | 63,8      | 19,2    | △10,1           | +4.6   |  |  |
| Other P/L                         | △52.8     | △66.0   | △5.3      | 0,2     | +5,0            | +66,2  |  |  |
| Net Profit                        | 228.1     | 69.0    | 511.8     | 112,8   | △123,2          | +43.8  |  |  |